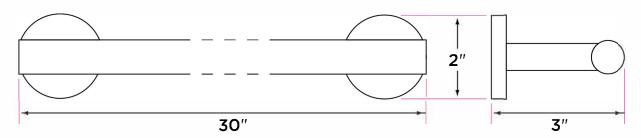

#### **Specifications**

3" extension from wall

2" base

Concealed screw mounting with slotted, standard head set screw Plated steel mounting brackets with two screws each

Nylon drywall anchors included

### **Finishes**

15 Satin Nickel

26 Polished Chrome

**FBL Flat Black** 

SB Satin Brass

| DESCRIPTION                 | PRODUCT<br>CODE |
|-----------------------------|-----------------|
| 9" Towel Bar                | SO-TB9          |
| 24" Towel Bar               | SO-TB24         |
| 30" Towel Bar               | SO-TB30         |
| Towel Ring                  | SO-TR1          |
| Single Post Paper Holder    | SO-PH1          |
| Two-Post Pivot Paper Holder | SO-PH2PV        |
| Robe Hook                   | SO-RH1          |