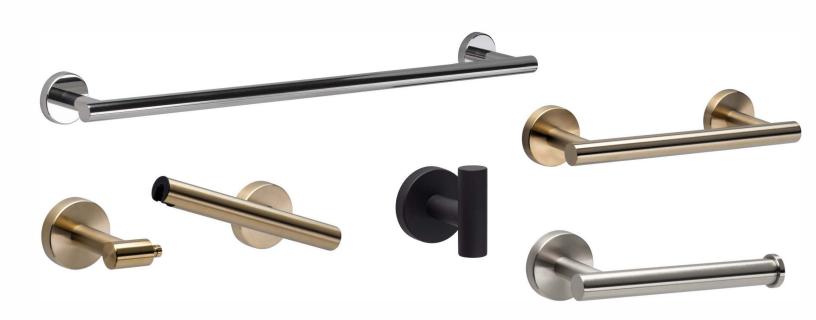

### **Finishes**

15 Satin Nickel

26 Polished Chrome

**FBL Flat Black** 

SB Satin Brass

| DESCRIPTION                 | PRODUCT<br>CODE |
|-----------------------------|-----------------|
| 9" Towel Bar                | SO-TB9          |
| 24" Towel Bar               | SO-TB24         |
| 30" Towel Bar               | SO-TB30         |
| Towel Ring                  | SO-TR1          |
| Single Post Paper Holder    | SO-PH1          |
| Two-Post Pivot Paper Holder | SO-PH2PV        |
| Robe Hook                   | SO-RH1          |

# **Bath Hardware**

SO-TB30

SO-TB24

SO-RH1