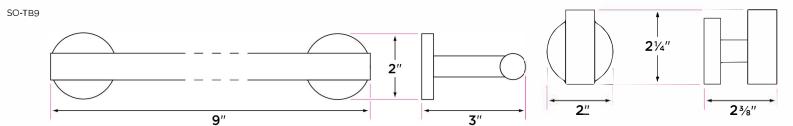

#### **Specifications**

3" extension from wall

2" base

Concealed screw mounting with slotted, standard head set screw Plated steel mounting brackets with two screws each

Nylon drywall anchors included

### **Finishes**

15 Satin Nickel

26 Polished Chrome

**FBL Flat Black** 

SB Satin Brass

| DESCRIPTION                 | PRODUCT<br>CODE |
|-----------------------------|-----------------|
| 9" Towel Bar                | SO-TB9          |
| 24" Towel Bar               | SO-TB24         |
| 30" Towel Bar               | SO-TB30         |
| Towel Ring                  | SO-TR1          |
| Single Post Paper Holder    | SO-PH1          |
| Two-Post Pivot Paper Holder | SO-PH2PV        |
| Robe Hook                   | SO-RH1          |