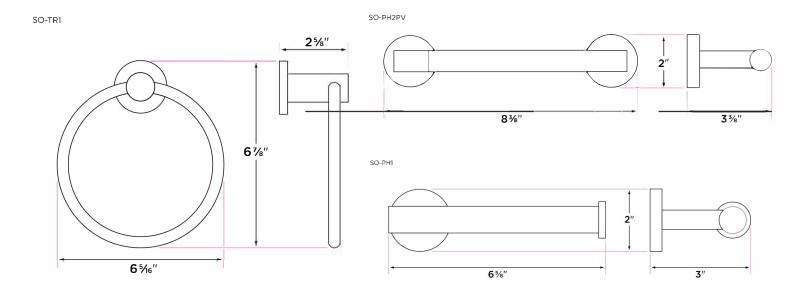

#### **Specifications**

3" extension from wall

2" base

Concealed screw mounting with slotted, standard head set screw Plated steel mounting brackets with two screws each

Nylon drywall anchors included

### **Finishes**

15 Satin Nickel

26 Polished Chrome

**FBL Flat Black** 

SB Satin Brass

| DESCRIPTION                 | PRODUCT<br>CODE |
|-----------------------------|-----------------|
| 9" Towel Bar                | SO-TB9          |
| 24" Towel Bar               | SO-TB24         |
| 30" Towel Bar               | SO-TB30         |
| Towel Ring                  | SO-TR1          |
| Single Post Paper Holder    | SO-PH1          |
| Two-Post Pivot Paper Holder | SO-PH2PV        |
| Robe Hook                   | SO-RH1          |