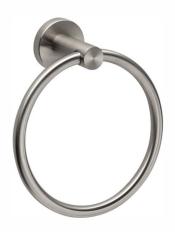

### **Finishes**

15 Satin Nickel

26 Polished Chrome

**FBL Flat Black** 

SB Satin Brass

| DESCRIPTION                 | PRODUCT<br>CODE |
|-----------------------------|-----------------|
| 9" Towel Bar                | SO-TB9          |
| 24" Towel Bar               | SO-TB24         |
| 30" Towel Bar               | SO-TB30         |
| Towel Ring                  | SO-TR1          |
| Single Post Paper Holder    | SO-PH1          |
| Two-Post Pivot Paper Holder | SO-PH2PV        |
| Robe Hook                   | SO-RH1          |