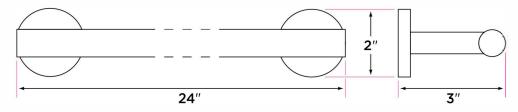

#### **Specifications**

3" extension from wall

2" base

Concealed screw mounting with slotted, standard head set screw Plated steel mounting brackets with two screws each

Nylon drywall anchors included

### **Finishes**

15 Satin Nickel

26 Polished Chrome

**FBL Flat Black** 

SB Satin Brass

| DESCRIPTION                 | PRODUCT<br>CODE |
|-----------------------------|-----------------|
| 9" Towel Bar                | SO-TB9          |
| 24" Towel Bar               | SO-TB24         |
| 30" Towel Bar               | SO-TB30         |
| Towel Ring                  | SO-TR1          |
| Single Post Paper Holder    | SO-PH1          |
| Two-Post Pivot Paper Holder | SO-PH2PV        |
| Robe Hook                   | SO-RH1          |