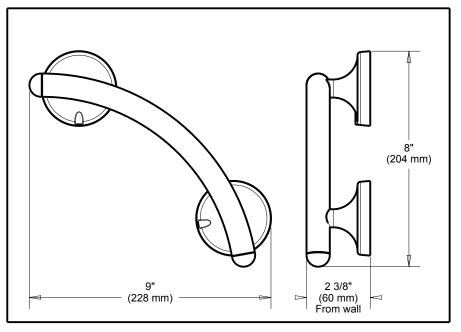

9" Assist Bar

Submitted Model No.: \_

7/8" diameter assist bar.
Maximum 300 lbs. as an assist bar on indicated surface.