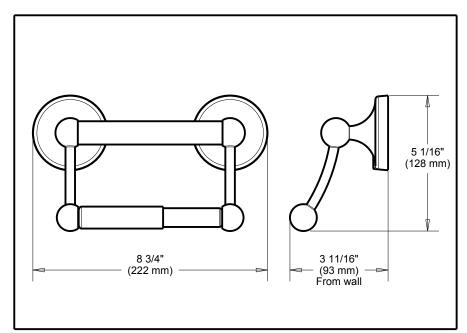

## **ACCESSORIES**

- Traditional<sup>™</sup> Bath Safety Collection
- Toilet Paper Holder with Assist Bar

**Submitted Model No.:** 

Specific Features: \_\_\_\_

## **STANDARD SPECIFICATIONS:**

- •Wood blocking is preferable behind all wall surfaces. If wood blocking is not available, the supplied fasteners are recommended.
- Mounting hardware and mounting template included with product.
- 7/8" diameter assist bar.
  Maximum 300 lbs. as an assist bar on indicated surface.
- Pivoting tissue holder for easy loading.