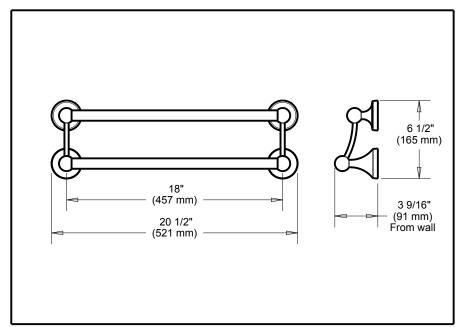

## **ACCESSORIES**

- Traditional<sup>™</sup> Bath Safety Collection
- 18" Towel Bar with Assist Bar

**Submitted Model No.:** 

Specific Features: \_\_\_\_

## **STANDARD SPECIFICATIONS:**

- •Wood blocking is preferable behind all wall surfaces. If wood blocking is not available, the supplied fasteners are recommended.
- Mounting hardware and mounting template included with product.
- 7/8" diameter assist bar.
  Maximum 300 lbs. as an assist bar on indicated surface.