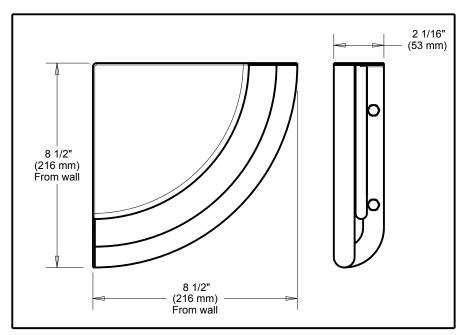

## **STANDARD SPECIFICATIONS:**

- Wood blocking is preferable behind all wall surfaces. If wood blocking is not available, the supplied fasteners are recommended.
- Mounting hardware and mounting template included with product.
- 7/8" diameter assist bar.
- Maximum 300 lbs. as an assist bar on indicated surface.