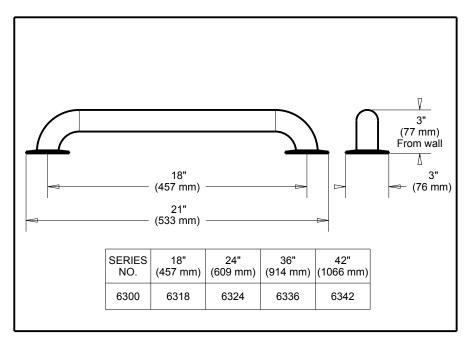

## **ACCESSORIES**

- 6300 Series™ Bath Safety Collection
- Meets ADA Standards
- 18" Grab Bar
- 24" Grab Bar
- 32" Grab Bar
- 36" Grab Bar

| Submitted Model No.: |  |
|----------------------|--|
| Subilitied Model No  |  |

## **STANDARD SPECIFICATIONS:**

- •Wood blocking is preferable behind all wall surfaces. If wood blocking is not available, the supplied fasteners are recommended.
- Mounting hardware and mounting template included with product.
- Decorative ADA compliant grab bar when installed per accessibility guidelines of the act.