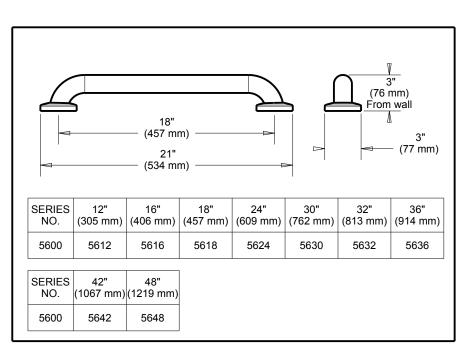

## **ACCESSORIES**

- 5600 Series<sup>™</sup> Bath Safety Collection
- Meets ADA Standards
- 12" Grab Bar
- 16" Grab Bar
- 18" Grab Bar
- 24" Grab Bar
- 30" Grab Bar
- 32" Grab Bar
- 36" Grab Bar
- 42" Grab Bar
- 48" Grab Bar

## **STANDARD SPECIFICATIONS:**

- Wood blocking is preferable behind all wall surfaces. If wood blocking is not available, the supplied fasteners are recommended.
- Mounting hardware and mounting template included with product.
- Decorative ADA compliant grab bar when installed per accessibility guidelines of the act.