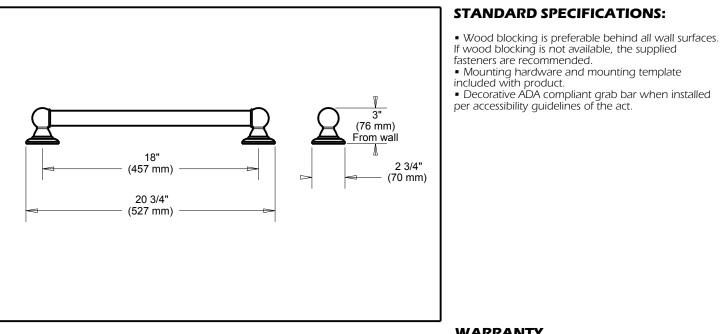

■ Victorian<sup>™</sup> Bath Safety Collection Meets ADA Standards 18" Grab Bar 

Submitted Model No.: \_

Delta reserves the right (1) to make changes in specifications and materials, and (2) to change or discontinue models, both without notice or obligation. Dimensions are for reference only. See current full-line price book or www.deltafaucet.com for finish options and product availability.