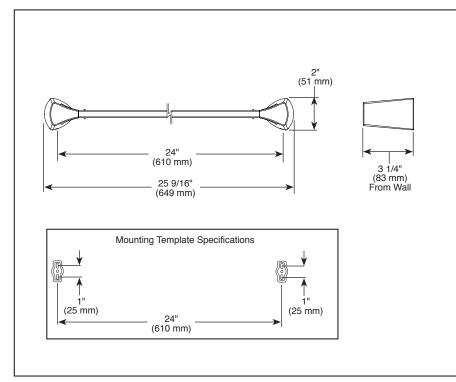

## **STANDARD SPECIFICATIONS:**

- Wood blocking is preferable behind all wall surfaces. If wood blocking is not available, the following fasteners are suggested: Tile/Masonry-Plastic or lead Anchors Plaster/drywall-Toggle bolts.
- Mounting hardware and mounting template included with product.