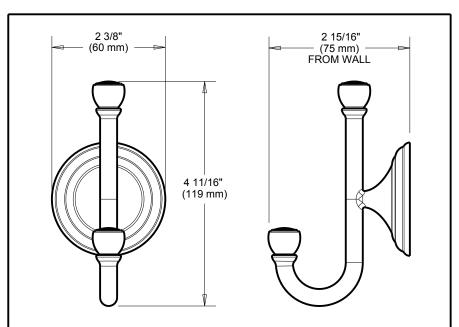

## **ODELTA**. ACCESSORIES

- Windemere<sup>™</sup> Bath Collection
- Robe Hook

| Submitted Model No.: |
|----------------------|
|----------------------|

Specific Features:

   Mounting hardware and mounting template included with product.