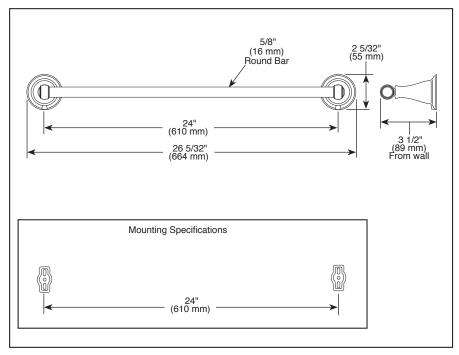

## **STANDARD SPECIFICATIONS:**

- Wood blocking is preferable behind all wall surfaces. If wood blocking is not available, the following fasteners are suggested: Tile/Masonry-Plastic or lead Anchors Plaster/drywall-Toggle bolts.
- Mounting hardware and mounting template included with product.