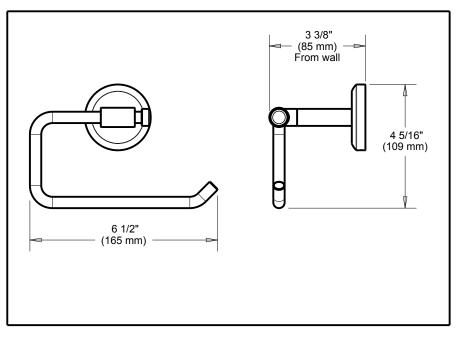

## STANDARD SPECIFICATIONS:

• Mounting hardware and mounting template included with product.