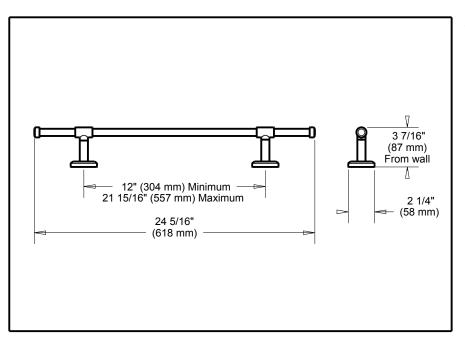

## STANDARD SPECIFICATIONS:

• Mounting hardware and mounting template included with product.