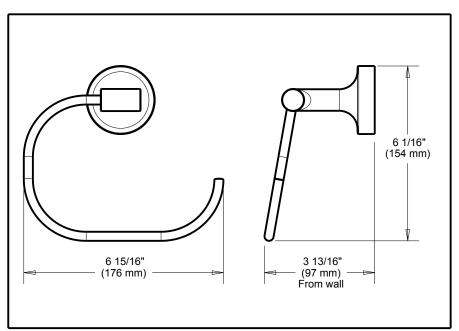

## **ACCESSORIES**

- ■Voisin™ Bath Collection
- ■Towel Ring

Submitted Model No.: \_\_\_\_\_

Specific Features:

  Mounting hardware and mounting template included with product.