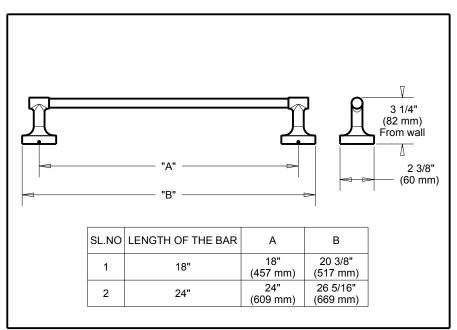

## **STANDARD SPECIFICATIONS:**

- Wood blocking is preferable behind all wall surfaces. If wood blocking is not available, the following fasteners are suggested: Tile/Masonry-Plastic or lead
- Anchors Plaster/drywall-Toggle bolts.

   Mounting hardware and mounting template included with product.