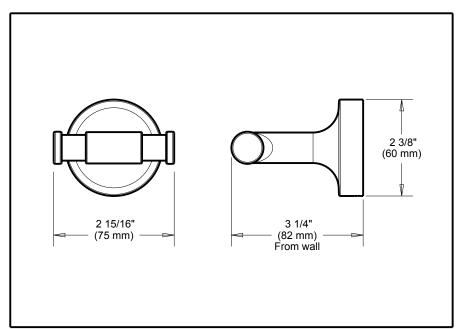

## **ACCESSORIES**

- ■Voisin™ Bath Collection
- Double Robe Hook

Submitted Model No.: \_

Specific Features: \_\_\_\_\_



## **STANDARD SPECIFICATIONS:**

- Wood blocking is preferable behind all wall surfaces. If wood blocking is not available, the following fasteners are suggested: Tile/Masonry-Plastic or lead
- Anchors Plaster/drywall-Toggle bolts.

   Mounting hardware and mounting template included with product.

## **WARRANTY**

- Limited Lifetime Warranty to the original consumer purchaser to be free from defects in material and workmanship.

  • Limited Lifetime Warranty for usage in all industrial,
- commercial and business applications.