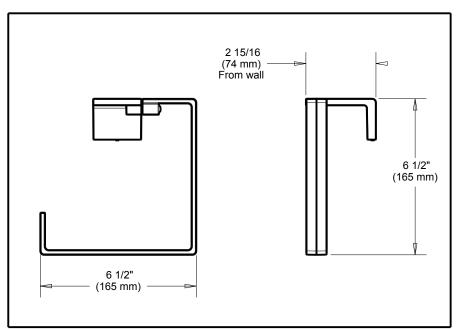

- Vero™ Bath Collection
- Towel Ring

| <b>Submitted</b> | Model No.: |  |
|------------------|------------|--|
|                  |            |  |

Specific Features: \_