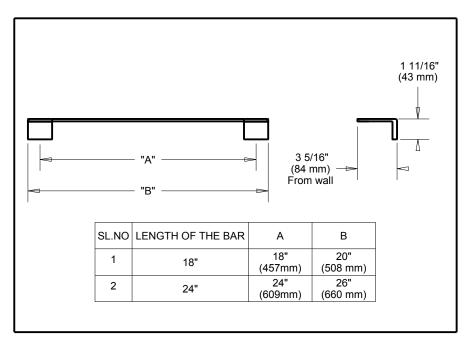

## **ODELTA**. ACCESSORIES

- Vero™ Bath Collection
- Towel Bar

| <b>Submitted Model No.:</b> |  |
|-----------------------------|--|
|                             |  |

Specific Features:

## **STANDARD SPECIFICATIONS:**

- Wood blocking is preferable behind all wall surfaces. If wood blocking is not available, the following fasteners are suggested: Tile/Masonry-Plastic or lead Anchors Plaster/drywall-Toggle bolts.
- Anchors Plaster/drywall-Toggle bolts.

   Mounting hardware and mounting template included with product.