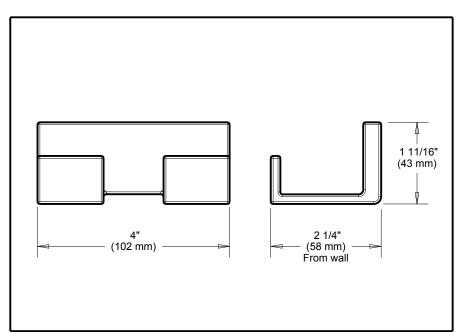

## **DELTA**. ACCESSORIES

- Vero™ Bath Collection
- Double Robe Hook

| Submitted Model No.: |  |
|----------------------|--|
|                      |  |

Specific Features: