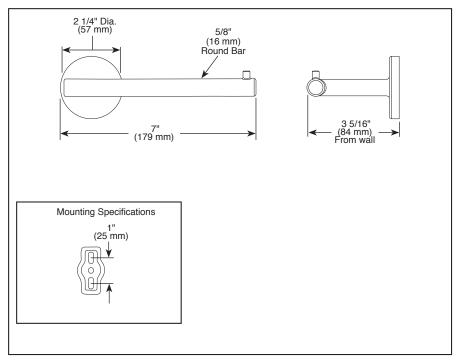

## **STANDARD SPECIFICATIONS:**

- Wood blocking is preferable behind all wall surfaces. If wood blocking is not available, the following fasteners are suggested: Tile/Masonry-Plastic or lead Anchors Plaster/drywall-Toggle bolts.
- Mounting hardware and mounting template included with product.