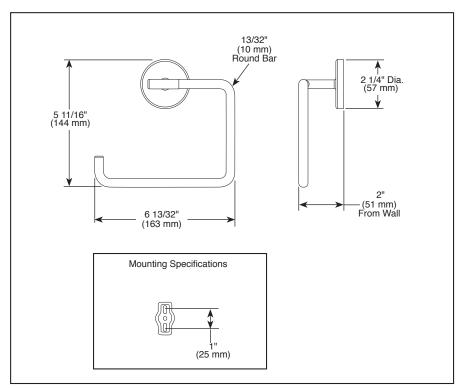

## STANDARD SPECIFICATIONS:

- Wood blocking is preferable behind all wall surfaces. If wood blocking is not available, the following fasteners are suggested: Tile/Masonry-Plastic or lead Anchors Plaster/drywall-Toggle bolts.
- Mounting hardware and mounting instructions included with product.