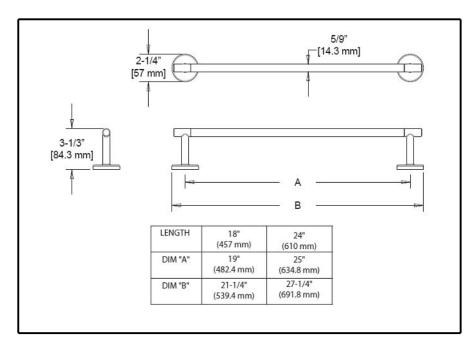

## **STANDARD SPECIFICATIONS:**

• Wood blocking is preferable behind all wall surfaces. If wood blocking is not available, the following fasteners are suggested: Tile/Masonry-Plastic or lead Anchors Plaster/drywall-Toggle bolts.
Mounting hardware and mounting template included with product.