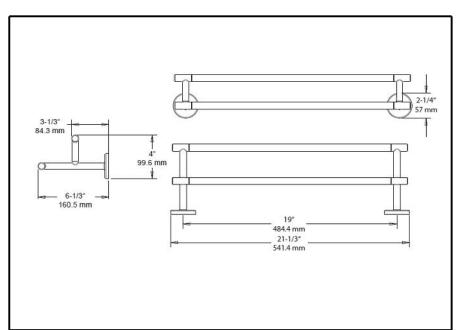

- Trinsic<sup>™</sup> Bath Collection
- Double Towel Bar

Specific Features:

  Mounting hardware and mounting template included with product.