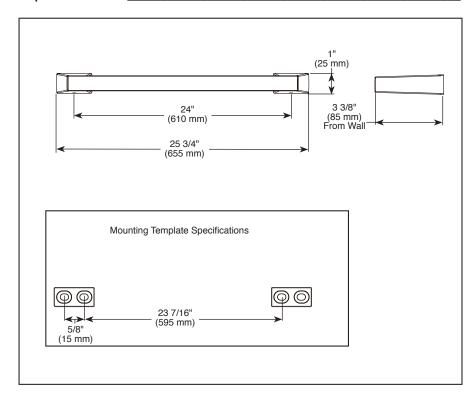

## **STANDARD SPECIFICATIONS:**

- Wood blocking is preferable behind all wall surfaces.
  If wood blocking is not available, the following fasteners are suggested: Tile/Masonry-Plastic or lead Anchors Plaster/drywall-Toggle bolts.
- Mounting hardware and mounting template included with product.