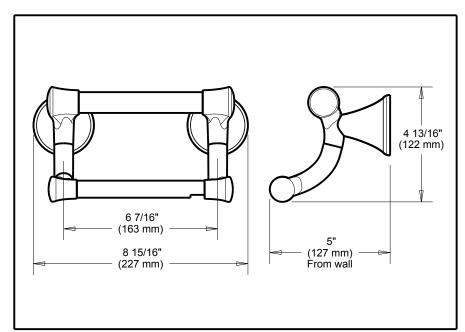

## ■ Transitional™ Bath Safety Collection

■ Toilet Paper Holder with Assist Bar

Submitted Model No.: \_\_\_\_\_

Specific Features:

## **STANDARD SPECIFICATIONS:**

- Wood blocking is preferable behind all wall surfaces. If wood blocking is not available, the supplied fasteners are recommended.
- Mounting hardware and mounting template included with product.
- 7/8" diameter assist bar.
- Maximum 300 lbs. as an assist bar on indicated surface.
- Pivoting tissue holder for easy loading.