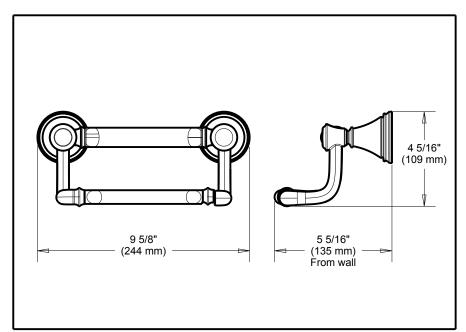

## **STANDARD SPECIFICATIONS:**

- •Wood blocking is preferable behind all wall surfaces. If wood blocking is not available, the supplied fasteners are recommended.
- Mounting hardware and mounting template included with product.
- 7/8" diameter assist bar.
- Meets ADA load requirement when properly installed.
- Maximum 300 lbs. as an assist bar on indicated surface.
- Pivoting tissue holder for easy loading.