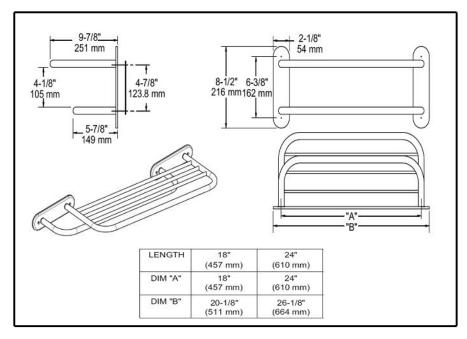

## Submitted Model No.:

## Specific Features: \_





Designer Towel Shelves

Towel Shelf with 1 Bar

## STANDARD SPECIFICATIONS:

• Wood blocking is preferable behind all wall surfaces. If wood blocking is not available, the following fasteners are suggested: Tile/Masonry-Plastic or lead Anchors Plaster/drywall-Toggle bolts.

Anchors Plaster/drywall-Toggle bolts.
Mounting hardware and mounting template included with product.

## WARRANTY

• Limited Lifetime Warranty to the original consumer purchaser to be free from defects in material and workmanship.

 Limited Lifetime Warranty for usage in all industrial, commercial and business applications.

Liberty Hardware reserves the right (1) to make changes in specifications and materials, and (2) to change or discontinue models, both without notice or obligation. Dimensions are for reference