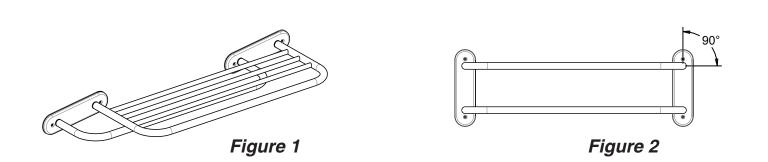

## PART I Installation of Towel Shelf with 1 bar

- 1. Remove folded shelf assemble from package. (Figure 1) Rotate assembly until shelf, bar and wall flanges are perpendicular to one another. (Figure 2)
- 2. Spring Clips will click, indicating shelf is locked in position and ready to install.