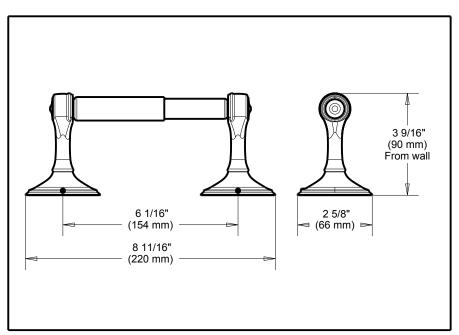

## **ACCESSORIES**

- Somerset<sup>™</sup> Bath Collection
- Toilet Paper Holder

| Submitted Model No.: |
|----------------------|
|----------------------|

Specific Features: .

   Mounting hardware and mounting template included with product.