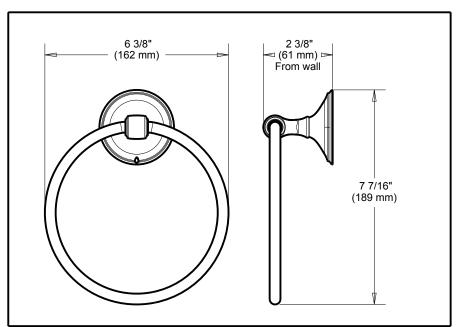

## **ODELTA**. ACCESSORIES

- Somerset<sup>™</sup> Bath Collection
- Towel Ring

| <b>Submitted</b> | Model No.: |  |
|------------------|------------|--|
|                  |            |  |

Specific Features:



## **STANDARD SPECIFICATIONS:**

- Wood blocking is preferable behind all wall surfaces. If wood blocking is not available, the following fasteners are suggested: Tile/Masonry-Plastic or lead Anchors Plaster/drywall-Toggle bolts.
- Anchors Plaster/drywall-Toggle bolts.

   Mounting hardware and mounting template included with product.

## WARRANTY

- Limited Lifetime Warranty to the original consumer purchaser to be free from defects in material and workmanship.
- The first form defects in material and workmanship.
   Limited Lifetime Warranty for usage in all industrial, commercial and business applications.