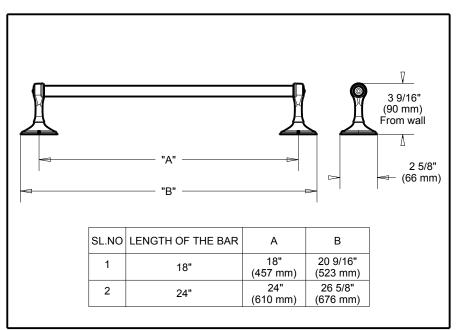

## **ACCESSORIES**

- Somerset<sup>™</sup> Bath Collection
- Towel Bar

| <b>Submitted</b> | Model No.: |  |
|------------------|------------|--|
| Oubillitied      |            |  |

Specific Features: \_



## **STANDARD SPECIFICATIONS:**

- Wood blocking is preferable behind all wall surfaces. If wood blocking is not available, the following fasteners are suggested: Tile/Masonry-Plastic or lead
- Anchors Plaster/drywall-Toggle bolts.

   Mounting hardware and mounting template included with product.

## **WARRANTY**

- Limited Lifetime Warranty to the original consumer purchaser to be free from defects in material and workmanship.

  • Limited Lifetime Warranty for usage in all industrial,
- commercial and business applications.