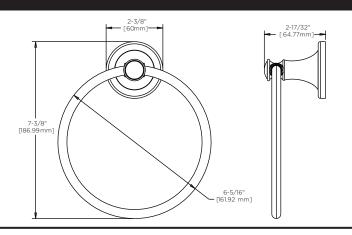

## TOWEL RING

MATERIALS: Post - Zinc Die Cast

Ring - Steel

Wall Plate - Steel, Zinc Plated

INSTALLATION: Mount wall plate bracket(s) per installation instructions with supplied

fasteners. Slip product over wall plate(s) and slide down to secure.

SPECIFICATION: Surface mounted towel ring shall be model

(fill in model number) by Liberty Hardware Manufacturing Corporation.