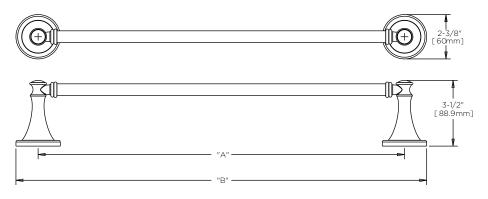

Plastic or Lead Anchors, Plaster/Drywall - Toggle Bolts.

SPECIFICATION: Surface mounted towel bar shall be model

(fill in model number) by Liberty Hardware Manufacturing Corporation.

| LENGTH  | 18"<br>(457 mm)     | 24"<br>(610 mm)     |
|---------|---------------------|---------------------|
| DIM "A" | 19-1/2"<br>(495 mm) | 25-1/2"<br>(648 mm) |
| DIM "B" | 21-7/8"<br>(555 mm) | 27-7/8"<br>(708 mm) |