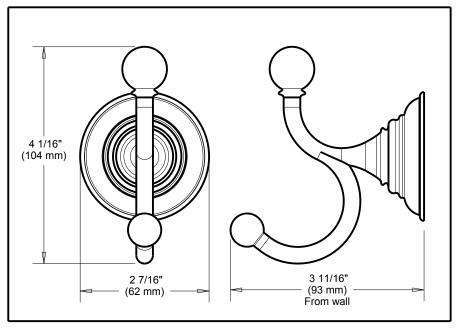

## Specific Features: \_\_\_\_\_

- Providence<sup>™</sup> Bath Collection
- Robe Hook

## STANDARD SPECIFICATIONS:

 Wood blocking is preferable behind all wall surfaces. If wood blocking is not available, the following fasteners are suggested: Tile/Masonry-Plastic or lead Anchors Plaster/drywall-Toggle bolts.
Mounting hardware and mounting template included with product.