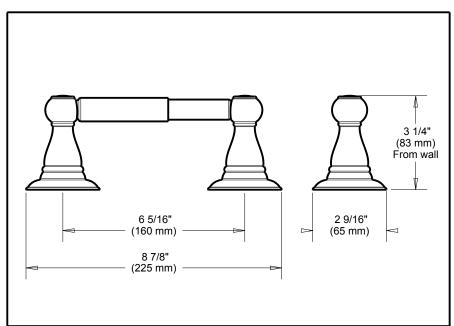

- ■Porter™ Bath Collection
- ■Toilet Paper Holder

| Submitted Model No.: |  |
|----------------------|--|
|                      |  |

Specific Features:.

## **STANDARD SPECIFICATIONS:**

- Wood blocking is preferable behind all wall surfaces. If wood blocking is not available, the following fasteners are suggested: Tile/Masonry-Plastic or lead Anchors Plaster/drywall-Toggle bolts.
  Mounting hardware and mounting template included with product.