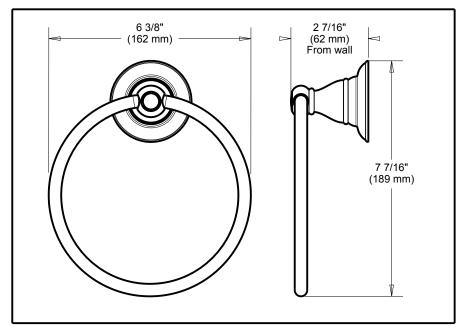

## **STANDARD SPECIFICATIONS:**

Wood blocking is preferable behind all wall surfaces. If wood blocking is not available, the following fasteners are suggested: Tile/Masonry-Plastic or lead Anchors Plaster/drywall-Toggle bolts.
Mounting hardware and mounting template included with product.

Delta reserves the right (1) to make changes in specifications and materials, and (2) to change or discontinue models, both without notice or obligation. Dimensions are for reference only. See current full-line price book or www.deltafaucet.com for finish options and product availability.