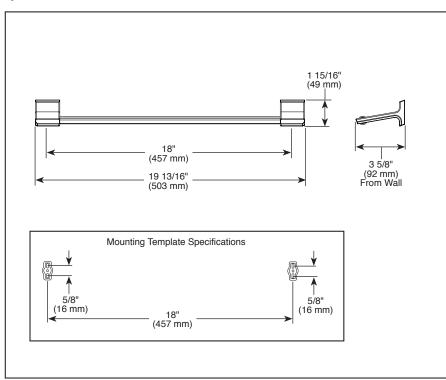

## **STANDARD SPECIFICATIONS:**

- Wood blocking is preferable behind all wall surfaces.
  If wood blocking is not available, the following fasteners are suggested: Tile/Masonry-Plastic or lead Anchors Plaster/drywall-Toggle bolts.
- Mounting hardware and mounting template included with product.