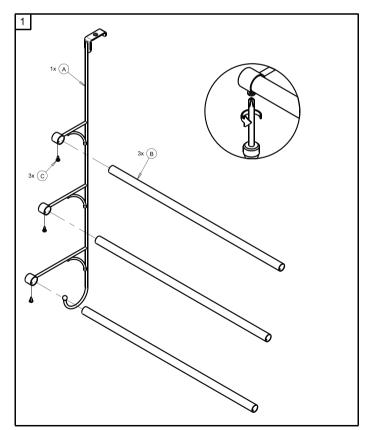

Mounting hardware

Assemble the right support (D) into towel bars and secure with screw (C) using the screw driver to tighten.

**Care Instructions:** Care should be given to the cleaning of this product. Although its finish is extremely durable, it can be damaged by harsh abrasives or polish. To clean, simply wipe gently with a damp cloth and blot dry with a soft towel.