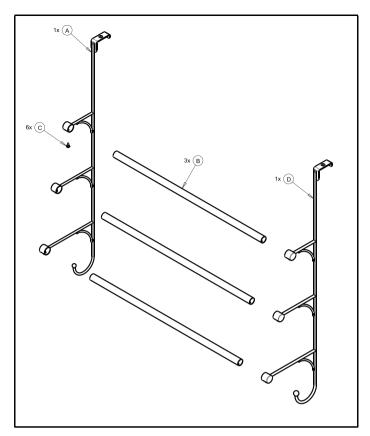

Mounting hardware

Assemble the right support (D) into towel bars and secure with screw (C) using the screw driver to tighten.

**Care Instructions:** Care should be given to the cleaning of this product. Although its finish is extremely durable, it can be damaged by harsh abrasives or polish. To clean, simply wipe gently with a damp cloth and blot dry with a soft towel.