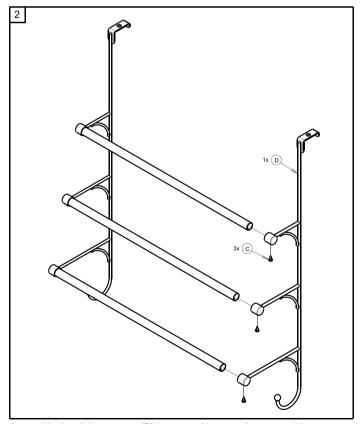

Mounting hardware

Assemble the right support (D) into towel bars and secure with screw (C) using the screw driver to tighten.

**Care Instructions:** Care should be given to the cleaning of this product. Although its finish is extremely durable, it can be damaged by harsh abrasives or polish. To clean, simply wipe gently with a damp cloth and blot dry with a soft towel.