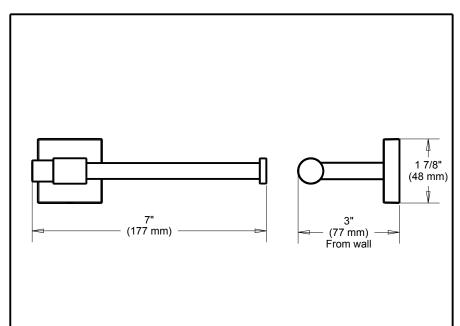

## **ACCESSORIES**

- ■Maxted™ Bath Collection
- Single Arm TPH

| Submitted Model No.: |  |
|----------------------|--|
|----------------------|--|

Specific Features:

  Mounting hardware and mounting template included with product.