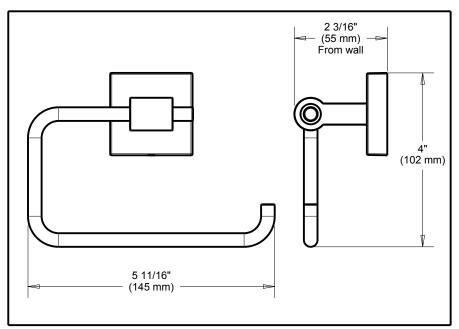

## **ACCESSORIES**

- ■Maxted™ Bath Collection
- Toilet Paper Holder

Submitted Model No.: \_\_\_\_\_

Specific Features:

  Mounting hardware and mounting template included with product.