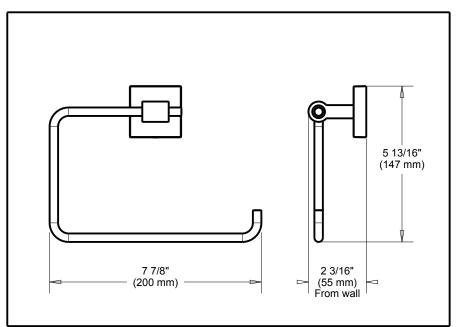

## **ACCESSORIES**

- ■Maxted™ Bath Collection
- ■Towel Ring

Submitted Model No.: \_\_\_\_\_

Specific Features: