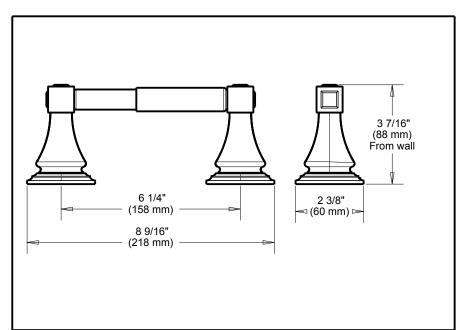

## **STANDARD SPECIFICATIONS:**

- Wood blocking is preferable behind all wall surfaces. If wood blocking is not available, the following fasteners are suggested: Tile/Masonry-Plastic or lead
- Anchors Plaster/drywall-Toggle bolts.

   Mounting hardware and mounting template included with product.