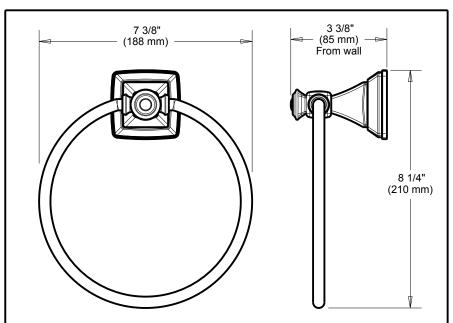

## **ACCESSORIES**

- ■Lynwood™ Bath Collection
- ■Towel Ring

Submitted Model No.: \_

Specific Features: \_

## **STANDARD SPECIFICATIONS:**

- Wood blocking is preferable behind all wall surfaces. If wood blocking is not available, the following fasteners are suggested: Tile/Masonry-Plastic or lead Anchors Plaster/drywall-Toggle bolts.
  Mounting hardware and mounting template included with product.