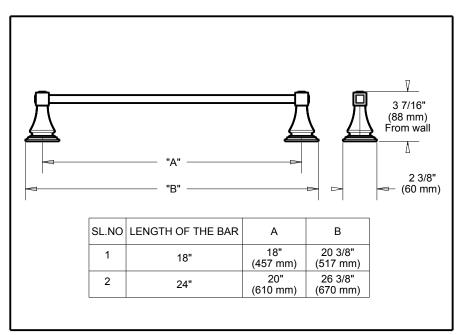

## **ACCESSORIES**

- ■Lynwood™ Bath Collection
- Towel Bar

Submitted Model No.: \_

Specific Features: \_\_\_\_\_



## **STANDARD SPECIFICATIONS:**

- Wood blocking is preferable behind all wall surfaces. If wood blocking is not available, the following fasteners are suggested: Tile/Masonry-Plastic or lead
- Anchors Plaster/drywall-Toggle bolts.

   Mounting hardware and mounting template included with product.

## **WARRANTY**

- Limited Lifetime Warranty to the original consumer purchaser to be free from defects in material and workmanship.

  • Limited Lifetime Warranty for usage in all industrial,
- commercial and business applications.