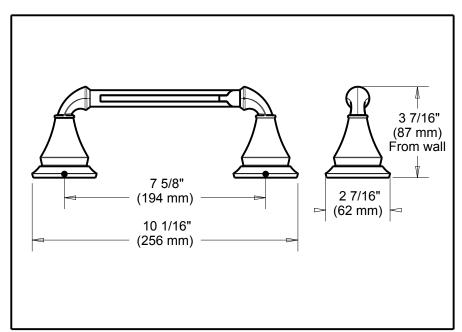

## **O**DELTA. **ACCESSORIES**

- Linden™ Bath Collection
- Pivoting TPH

| <b>Submitted Model No.:</b> |  |
|-----------------------------|--|
|-----------------------------|--|

Specific Features: \_



## **STANDARD SPECIFICATIONS:**

- Wood blocking is preferable behind all wall surfaces. If wood blocking is not available, the following fasteners are suggested: Tile/Masonry-Plastic or lead
- Anchors Plaster/drywall-Toggle bolts.

   Mounting hardware and mounting template included with product.

## **WARRANTY**

- Limited Lifetime Warranty to the original consumer purchaser to be free from defects in material and workmanship.

  • Limited Lifetime Warranty for usage in all industrial,
- commercial and business applications.