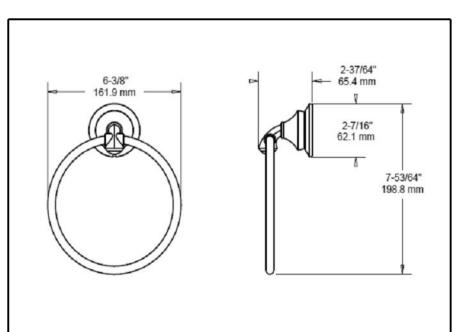

- Linden™ Bath collection
- Towel Ring

| <b>Submitted Model No.:</b> |  |
|-----------------------------|--|
|-----------------------------|--|

Specific Features: