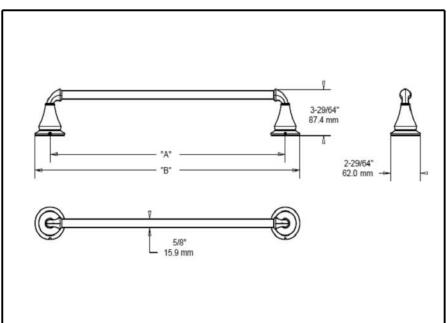

## **ACCESSORIES**

- Linden™ Bath collection
- Towel Bar

Submitted Model No.: \_

Specific Features: \_\_

| LENGTH  | 18"<br>457.2 mm       | 24"<br>609.6 mm       |
|---------|-----------------------|-----------------------|
| DIM "A" | 19-7/16"<br>493.6 mm  | 25-7/16"<br>646.0 mm  |
| DIM "B" | 21-57/64"<br>555.8 mm | 27-57/64"<br>708.2 mm |