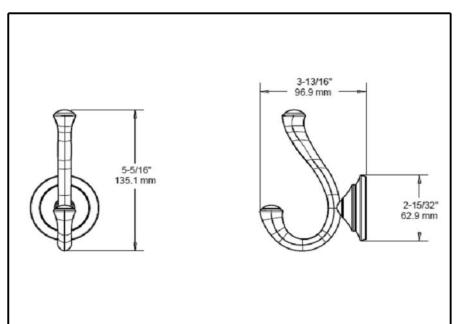

## **ODELTA**. ACCESSORIES

- Linden™ Bath collection
- Robe Hook

|  | <b>Submitted Model No.:</b> |  |
|--|-----------------------------|--|
|--|-----------------------------|--|

Specific Features: