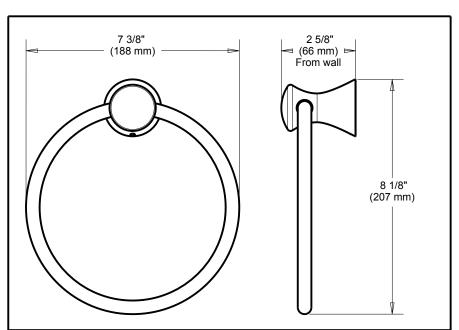

## **STANDARD SPECIFICATIONS:**

- Wood blocking is preferable behind all wall surfaces. If wood blocking is not available, the following fasteners are suggested: Tile/Masonry-Plastic or lead
- Anchors Plaster/drywall-Toggle bolts.

   Mounting hardware and mounting template included with product.