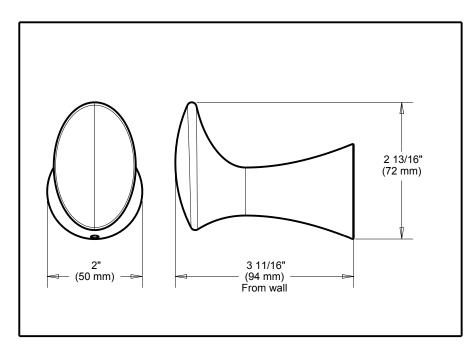

## Specific Features: \_\_\_\_\_

■ Lahara<sup>™</sup> Bath Collection

Robe Hook

## STANDARD SPECIFICATIONS:

 Wood blocking is preferable behind all wall surfaces. If wood blocking is not available, the following fasteners are suggested: Tile/Masonry-Plastic or lead Anchors Plaster/drywall-Toggle bolts.
Mounting hardware and mounting template included with product.